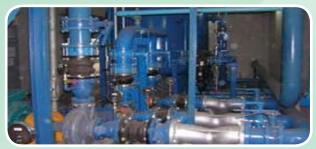

# Biogas Utilization

- Biogas Upgrading and H,S Bio-Scrubber System
- Gas Engine Generator

Biogas Upgrading and H<sub>2</sub>S Bio-Scrubber System, **Ethanol Factory** 

Biogas Upgrading and H<sub>2</sub>S Bio-Scrubber System, Palm Oil Mill

Biogas Upgrading and H<sub>2</sub>S Bio-Scrubber System, Frozen Foods Factory

Gas Engine Generator, Palm Oil Mill