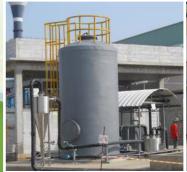

www.green-utilities.co.th

- Continuous Stirred-Tank Reactor (CSTR)
  - Modified Covered Lagoon (MCL)
  - Two Stages Anaerobic Digester

Capacity of wastewater 2,000 m<sup>3</sup>/day, COD 6,500 mg/l, Biogas Production 4,000 m<sup>3</sup>/day, Coconut Milk Processing Factory

Capacity of wastewater 2,500 m<sup>3</sup>/day, COD 3,000 mg/l, Biogas Production 2,200 m³/day, Frozen Foods Factory

Capacity of wastewater 4,000 m<sup>3</sup>/day, COD 2,500 mg/l, Biogas Production 2,400 m<sup>3</sup>/day, Tuna Processing Factory

Capacity of wastewater 225 m³/day, COD 100,235 mg/l, Biogas Production 10,000-17,000 m<sup>3</sup>/day with Power Generation 2 MW, Palm Oil Mill