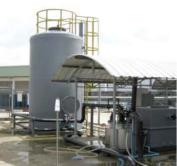

# Biogas Utilization

- Biogas Upgrading and H,S Bio-Scrubber System
- Gas Engine Generator

Biogas Upgrading and H<sub>2</sub>S Bio-Scrubber System, **Ethanol Factory** 

Biogas Upgrading and H<sub>2</sub>S Bio-Scrubber System, Palm Oil Mill

Biogas Upgrading and H<sub>2</sub>S Bio-Scrubber System, Frozen Foods Factory

Gas Engine Generator, Palm Oil Mill