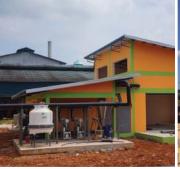

Capacity of wastewater 225 m³/day, COD 100,235 mg/l, Biogas Production 10,000-17,000 m<sup>3</sup>/day with Power Generation 2 MW, Palm Oil Mill