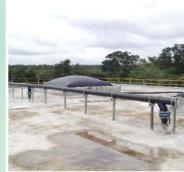

www.green-utilities.co.th

- Continuous Stirred-Tank Reactor (CSTR)
  - Modified Covered Lagoon (MCL)
  - Two Stages Anaerobic Digester

Capacity of wastewater 2,000 m<sup>3</sup>/day, COD 6,500 mg/l, Biogas Production 4,000 m<sup>3</sup>/day, Coconut Milk Processing Factory