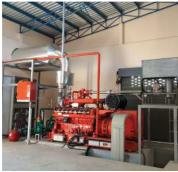

# Biogas Utilization

- Biogas Upgrading and H,S Bio-Scrubber System
- Gas Engine Generator

Biogas Upgrading and H<sub>2</sub>S Bio-Scrubber System, **Ethanol Factory** 

Biogas Upgrading and H<sub>2</sub>S Bio-Scrubber System, Palm Oil Mill

Biogas Upgrading and H<sub>2</sub>S Bio-Scrubber System, Frozen Foods Factory

Gas Engine Generator, Palm Oil Mill