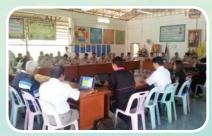

# Corporate Social Responsibility

Napier Grasses Plantation. Prachuap Khiri Khan Province

Public Hearing. Biogas Plant from Napier Grasses Project. Prachuap Khiri Khan Province

Food Waste Biogas System 9th Infantry Division, Kanchanaburi Province