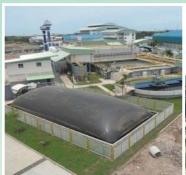

www.green-utilities.co.th

- Continuous Stirred-Tank Reactor (CSTR)
  - Modified Covered Lagoon (MCL)
  - Two Stages Anaerobic Digester

Capacity of wastewater 2,000 m<sup>3</sup>/day, COD 6,500 mg/l, Biogas Production 4,000 m<sup>3</sup>/day, Coconut Milk Processing Factory

Capacity of wastewater 2,500 m<sup>3</sup>/day, COD 3,000 mg/l, Biogas Production 2,200 m³/day, Frozen Foods Factory

Capacity of wastewater 4,000 m<sup>3</sup>/day, COD 2,500 mg/l, Biogas Production 2,400 m<sup>3</sup>/day, Tuna Processing Factory

Capacity of wastewater 225 m³/day, COD 100,235 mg/l, Biogas Production 10,000-17,000 m<sup>3</sup>/day with Power Generation 2 MW, Palm Oil Mill