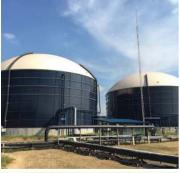

# Biogas Utilization

- Biogas Upgrading and H,S Bio-Scrubber System
- Gas Engine Generator

Biogas Upgrading and H<sub>2</sub>S Bio-Scrubber System, **Ethanol Factory** 

Biogas Upgrading and H<sub>2</sub>S Bio-Scrubber System, Palm Oil Mill

Biogas Upgrading and H<sub>2</sub>S Bio-Scrubber System, Frozen Foods Factory

Gas Engine Generator, Palm Oil Mill