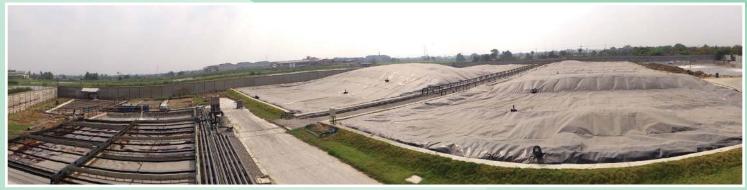

www.green-utilities.co.th

- Continuous Stirred-Tank Reactor (CSTR)
  - Modified Covered Lagoon (MCL)
  - Two Stages Anaerobic Digester

Capacity of wastewater 2,000 m<sup>3</sup>/day, COD 6,500 mg/l, Biogas Production 4,000 m<sup>3</sup>/day, Coconut Milk Processing Factory

Capacity of wastewater 2,500 m<sup>3</sup>/day, COD 3,000 mg/l, Biogas Production 2,200 m³/day, Frozen Foods Factory

Capacity of wastewater 4,000 m<sup>3</sup>/day, COD 2,500 mg/l, Biogas Production 2,400 m<sup>3</sup>/day, Tuna Processing Factory

Capacity of wastewater 225 m³/day, COD 100,235 mg/l, Biogas Production 10,000-17,000 m<sup>3</sup>/day with Power Generation 2 MW, Palm Oil Mill