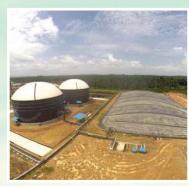

Capacity of wastewater 225 m³/day, COD 100,235 mg/l, Biogas Production 10,000-17,000 m<sup>3</sup>/day with Power Generation 2 MW, Palm Oil Mill