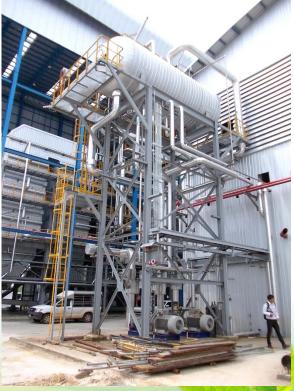

### **Surat Thani Province**

- 6.5 MW EFB/Palm Fiber Fired
- ✓ Cogeneration Plant, Palm Oil Mill 60 T-FFB/hour

#### **Surat Thani Province**

- **W** Boiler Plant
- ✓ Capacity 50 ton/hour

**Surat Thani Province** 

✓ Fluegas Cleaning System (ESP)