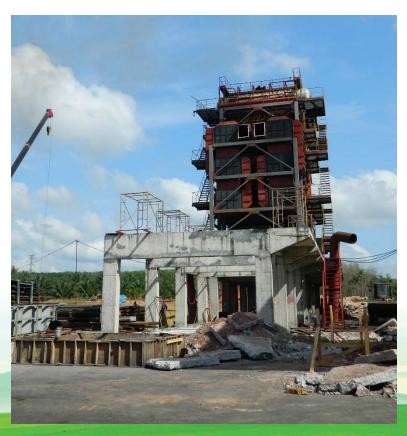

#### **Surat Thani Province**

- 2.5 MW EFB/Palm Fiber Fired
- Cogeneration Plant, Palm Oil Mill 90 T-FFB/hour