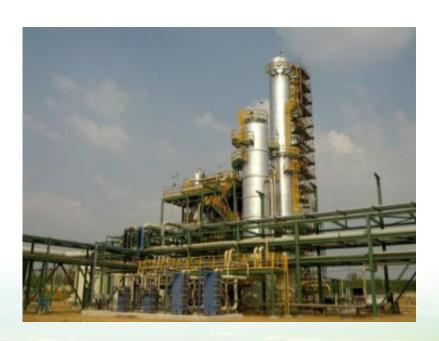

### **Surat Thani Province**

- 6.5 MW EFB/Palm Fiber Fired
- ✓ Cogeneration Plant, Palm Oil Mill 60 T-FFB/hour

#### **Surat Thani Province**

- **W** Boiler Plant
- ✓ Capacity 50 ton/hour

**Surat Thani Province** 

✓ Fluegas Cleaning System (ESP)