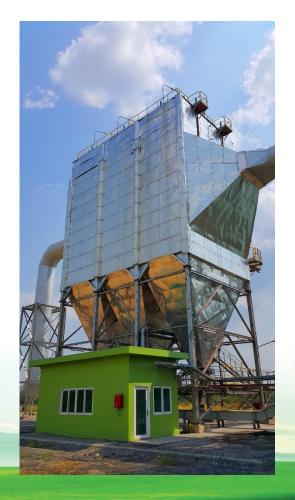

### **Surat Thani Province**

- 6.5 MW EFB/Palm Fiber Fired
- ✓ Cogeneration Plant, Palm Oil Mill 60 T-FFB/hour

#### **Surat Thani Province**

- **W** Boiler Plant
- ✓ Capacity 50 ton/hour

**Surat Thani Province** 

✓ Fluegas Cleaning System (ESP)