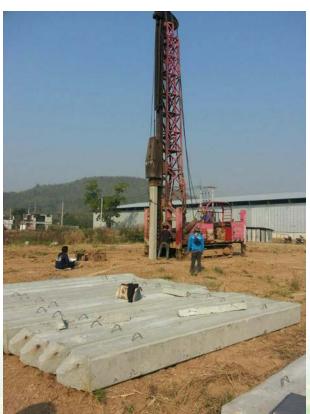

### **Surat Thani Province**

- 6.5 MW EFB/Palm Fiber Fired
- ✓ Cogeneration Plant, Palm Oil Mill 60 T-FFB/hour

#### **Surat Thani Province**

- **W** Boiler Plant
- ✓ Capacity 50 ton/hour

**Surat Thani Province** 

✓ Fluegas Cleaning System (ESP)