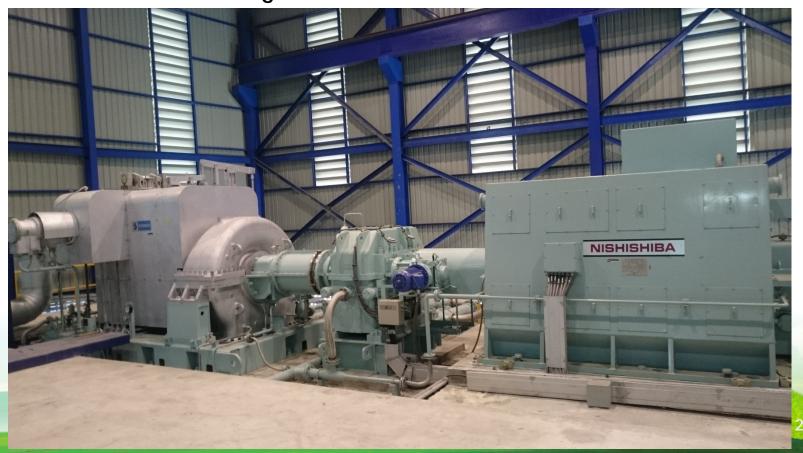

#### Nakhon Ratchasima Province

**№** 9.9 MW Steam Turbine Generator

Chachoengsao Province

**Buriram Province** 

200,000 LPD Ethanol Distillation Plant

9.9 MW Wood Bark Fired
Power Plant

**Phrae Province** 