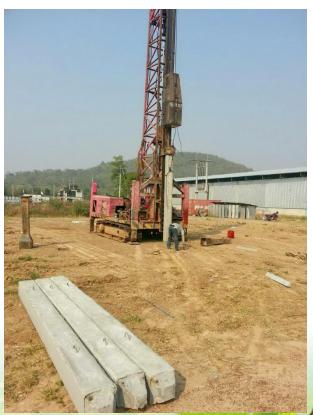

### **Surat Thani Province**

- 6.5 MW EFB/Palm Fiber Fired
- ✓ Cogeneration Plant, Palm Oil Mill 60 T-FFB/hour

#### **Surat Thani Province**

- **W** Boiler Plant
- ✓ Capacity 50 ton/hour

**Surat Thani Province** 

✓ Fluegas Cleaning System (ESP)