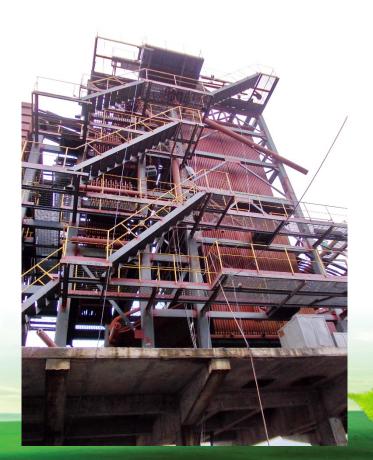

### **Surat Thani Province**

- 6.5 MW EFB/Palm Fiber Fired
- ✓ Cogeneration Plant, Palm Oil Mill 60 T-FFB/hour

#### **Surat Thani Province**

- **W** Boiler Plant
- ✓ Capacity 50 ton/hour

**Surat Thani Province** 

✓ Fluegas Cleaning System (ESP)