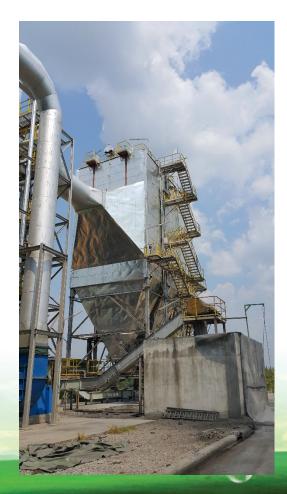

#### **Surat Thani Province**

- 2.5 MW EFB/Palm Fiber Fired
- Cogeneration Plant, Palm Oil Mill 90 T-FFB/hour